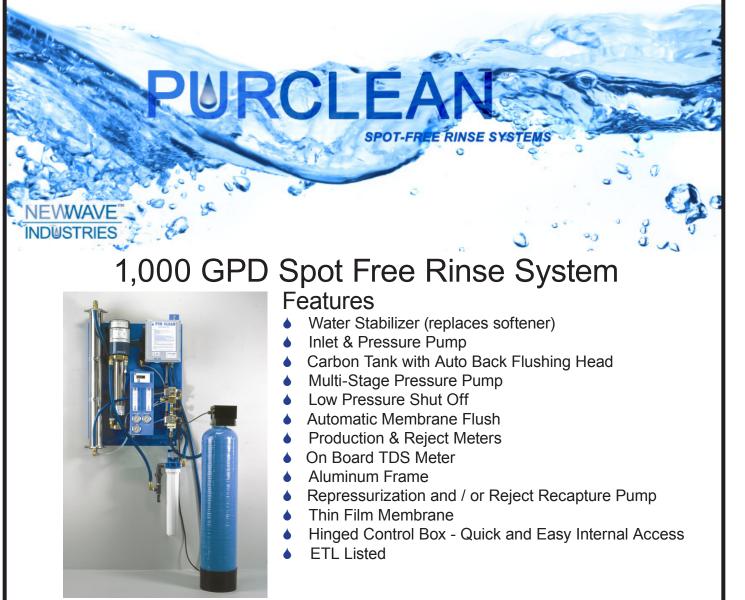

| Specifications             | 1000 GPD Spot Free Rinse System Wall Mount (RO)                                                                                                                                |                                                                                                                                                          |                         |
|----------------------------|--------------------------------------------------------------------------------------------------------------------------------------------------------------------------------|----------------------------------------------------------------------------------------------------------------------------------------------------------|-------------------------|
| Water Requirements         | (2) 1" Water line w/ FPT ball valves, 20 GPM at 30 PSI. Mount 4 feet up from floor to the right of the spot free rinse system and (1) drain.                                   |                                                                                                                                                          |                         |
| Electrical<br>Requirements | 1Ph                                                                                                                                                                            | (1)220V 20 Amp Single phase circuit with its own L6-20 locking receptacle. Put plug 5 feet up from the floor to the right of the spot free rinse system. |                         |
|                            | 3Ph                                                                                                                                                                            | (1) 208/230 or 460/480 20 amp circuit, put circuit 5 feet up from the floor to the right of the spot<br>free rinse system                                |                         |
| RO Output                  | Production7 GPM                                                                                                                                                                |                                                                                                                                                          |                         |
| Reject                     | .9 GPM                                                                                                                                                                         |                                                                                                                                                          |                         |
| RO Motor                   | 1 HP booster pump                                                                                                                                                              |                                                                                                                                                          |                         |
| RO Motor Amps              | 1Ph 208/230 = 6.1 amps                                                                                                                                                         | 3Ph 208/230 = 4.5 amps                                                                                                                                   | 3Ph 460/480 = 2.25 amps |
| Dimensions                 | 30" Wide X 36" Tall X 12" Deep                                                                                                                                                 |                                                                                                                                                          |                         |
| Net Weight                 | 350 Lbs.                                                                                                                                                                       |                                                                                                                                                          |                         |
| Delivery Pump              | Standard delivery pump 15 GPM max at 50 PSI max. Automatic freshwater bypass pressure and GPM varies depending on whit<br>car wash application. (Call PurClean for more info.) |                                                                                                                                                          |                         |