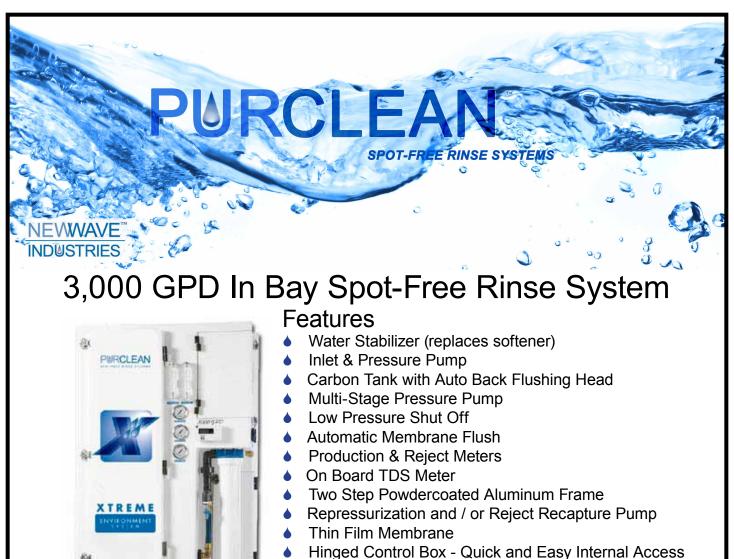

ETL Listed

| Specifications          | 3000 GPD In Bay Spot Free Rinse System (RO)                                                                                                                                    |                                                                                                                                                          |                         |
|-------------------------|--------------------------------------------------------------------------------------------------------------------------------------------------------------------------------|----------------------------------------------------------------------------------------------------------------------------------------------------------|-------------------------|
| Water Requirements      | (2) 1" Water line w/ FPT ball valves, 20 GPM at 30 PSI. Mount 4 feet up from floor to the right of the spot free rinse system and (1) drain.                                   |                                                                                                                                                          |                         |
| Electrical Requirements | 1Ph                                                                                                                                                                            | (1)220V 20 Amp Single phase circuit with its own L6-20 locking receptacle. Put plug 5 feet up from the floor to the right of the spot free rinse system. |                         |
|                         | 3Ph                                                                                                                                                                            | (1) 208/230 or 460/480 20 amp circuit, put circuit 5 feet up from the floor to the right of the spo<br>free rinse system                                 |                         |
| RO Output               | Production - 2.1 GPM                                                                                                                                                           |                                                                                                                                                          |                         |
| Reject                  | 2.3 GPM                                                                                                                                                                        |                                                                                                                                                          |                         |
| RO Motor                | 1.5 HP booster pump                                                                                                                                                            |                                                                                                                                                          |                         |
| RO Motor Amps           | 1Ph 208/230 = 10.5 amps                                                                                                                                                        | 3Ph 208/230 = 5.7 amps                                                                                                                                   | 3Ph 460/480 = 2.85 amps |
| Dimensions              | 32" Wide X 46" Tall X 16" Deep                                                                                                                                                 |                                                                                                                                                          |                         |
| Net Weight              | 500 Lbs.                                                                                                                                                                       |                                                                                                                                                          |                         |
| Delivery Pump           | Standard delivery pump 15 GPM max at 50 PSI max. Automatic freshwater bypass pressure and GPM varies depending on whic<br>car wash application. (Call PurClean for more info.) |                                                                                                                                                          |                         |