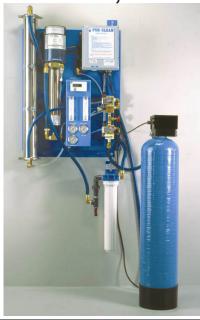

## 3,000 GPD Spot-Free Rinse System

## **Features**

- Water Stabilizer (replaces softener)
- Inlet & Pressure Pump
- Carbon Tank with Auto Back Flushing Head
- Multi-Stage Pressure Pump
- Low Pressure Shut Off
- Automatic Membrane Flush
- Production & Reject Meters
- On Board TDS Meter
- Aluminum Frame
- Repressurization and / or Reject Recapture Pump
- Thin Film Membrane
- ♦ Hinged Control Box Quick and Easy Internal Access
- ETL Listed

| Specifications          | 3000 GPD Spot Free Rinse System Wall Mount (RO)                                                                                                                              |                                                                                                                                                          |                         |
|-------------------------|------------------------------------------------------------------------------------------------------------------------------------------------------------------------------|----------------------------------------------------------------------------------------------------------------------------------------------------------|-------------------------|
| Water Requirements      | (2) 1" Water line w/ FPT ball valves, 20 GPM at 30 PSI. Mount 4 feet up from floor to the right of the spot free rinse system and (1) drain.                                 |                                                                                                                                                          |                         |
| Electrical Requirements | 1Ph                                                                                                                                                                          | (1)220V 20 Amp Single phase circuit with its own L6-20 locking receptacle. Put plug 5 feet up from the floor to the right of the spot free rinse system. |                         |
|                         | 3Ph                                                                                                                                                                          | (1) 208/230 or 460/480 20 amp circuit, put circuit 5 feet up from the floor to the right of the spot-<br>free rinse system                               |                         |
| RO Output               | Production - 2.1 GPM                                                                                                                                                         |                                                                                                                                                          |                         |
| Reject                  | 2.3 GPM                                                                                                                                                                      |                                                                                                                                                          |                         |
| RO Motor                | 1.5 HP booster pump                                                                                                                                                          |                                                                                                                                                          |                         |
| RO Motor Amps           | 1Ph 208/230 = 10.5 amps                                                                                                                                                      | 3Ph 208/230 = 5.7 amps                                                                                                                                   | 3Ph 460/480 = 2.85 amps |
| Dimensions              | 30" Wide X 44" Tall X 12" Deep                                                                                                                                               |                                                                                                                                                          |                         |
| Net Weight              | 500 Lbs.                                                                                                                                                                     |                                                                                                                                                          |                         |
| Delivery Pump           | Standard delivery pump 15 GPM max at 50 PSI max. Automatic freshwater bypass pressure and GPM varies depending on which car wash application. (Call PurClean for more info.) |                                                                                                                                                          |                         |