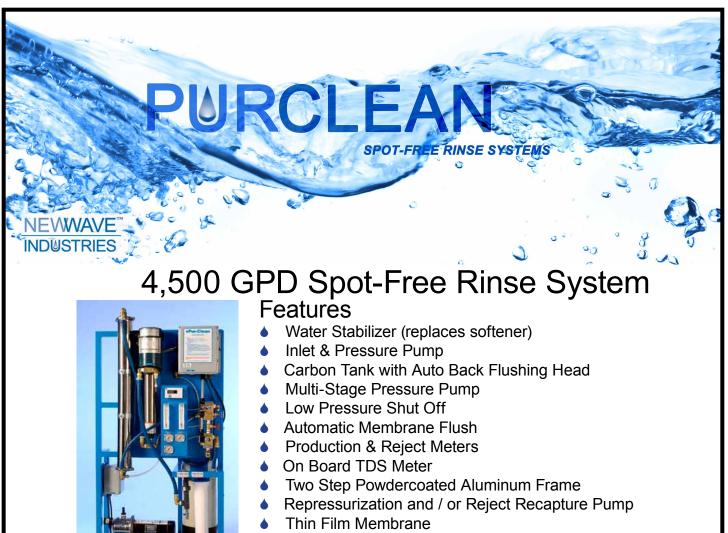

- Hinged Control Box Quick and Easy Internal Access
- ETL Listed

| Specifications          | 4500 GPD Spot Free Rinse System Stand Mount (RO)                                                                                                                             |                                                                                                                                                          |                         |
|-------------------------|------------------------------------------------------------------------------------------------------------------------------------------------------------------------------|----------------------------------------------------------------------------------------------------------------------------------------------------------|-------------------------|
| Water Requirements      | (2) 1" Water line w/ FPT ball valves, 20 GPM at 30 PSI. Mount 4 feet up from floor to the right of the spot free rinse system and (1) drain.                                 |                                                                                                                                                          |                         |
| Electrical Requirements | 1Ph                                                                                                                                                                          | (1)220V 20 Amp Single phase circuit with its own L6-20 locking receptacle. Put plug 5 feet up from the floor to the right of the spot free rinse system. |                         |
|                         | 3Ph                                                                                                                                                                          | (1) 208/230 or 460/480 20 amp circuit, put circuit 5 feet up from the floor to the right of the spot-<br>free rinse system                               |                         |
| RO Output               | Production - 2.8 GPM                                                                                                                                                         |                                                                                                                                                          |                         |
| Reject                  | 2.3 GPM                                                                                                                                                                      |                                                                                                                                                          |                         |
| RO Motor                | 1.5 HP booster pump                                                                                                                                                          |                                                                                                                                                          |                         |
| RO Motor Amps           | 1Ph 208/230 = 10.5 amps                                                                                                                                                      | 3Ph 208/230 = 5.7 amps                                                                                                                                   | 3Ph 460/480 = 2.85 amps |
| Dimensions              | 30" Wide X 77" Tall X 24" Deep                                                                                                                                               |                                                                                                                                                          |                         |
| Net Weight              | 700 Lbs.                                                                                                                                                                     |                                                                                                                                                          |                         |
| Delivery Pump           | Standard delivery pump 15 GPM max at 50 PSI max. Automatic freshwater bypass pressure and GPM varies depending on which car wash application. (Call PurClean for more info.) |                                                                                                                                                          |                         |