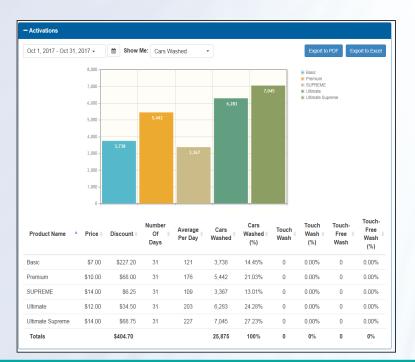

### **Centralize Reporting and Management**

No more compiling individual site reports to get an enterprise-wide view. Director provides a wide range of regular and periodic reports.

- Easy Dashboard Visibility Get a real-time, graphical view of the vital statistics of your car wash business using Director's Analyzer dashboard. Analyzer's charts and graphs are interactive and can be customized to fit your needs.
- Robust Reporting Director provides both pre-configured and customizable reports. Export reports on demand or schedule automatic generation of reports delivered via email.

### **Optimize Profit**

Use information available from Director's robust reporting to optimize your pricing, promotions, and wash packages with data such as each site's peak times, popular washes, and sales or redemption of promotions.