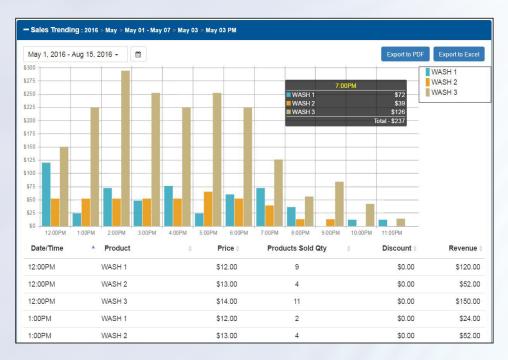

### **Centralize Reporting and Management**

No more compiling individual site reports to get an enterprise-wide view. Director provides a wide range of regular and periodic reports.

- Easy Dashboard Visibility Get a real-time, graphical view of the vital statistics of your car wash business using Director's Analyzer dashboard. Analyzer's charts and graphs are interactive and can be customized to fit your needs.
- Robust Reporting Director provides both pre-configured and customizable reports. Export reports on demand or schedule automatic generation of reports delivered via email.

### **Optimize Profit**

Use information available from Director's robust reporting to optimize your pricing, promotions, and wash packages with data such as each site's peak times, popular washes, and sales or redemption of promotions.

"With Unitec's **Director** product, I can monitor sales from my desk by sales packages, which shows us how customers have paid for the wash - whether by code, at the pump, credit or cash. It's great to come to work in the morning and track (via Director) that all car washes are up and running. The trending page is helpful for determining if the car wash is slow at a particular time of day so we can run a special to increase sales. Director is a wonderful tool for you to utilize to see what your car wash is doing. Without it, your business is in the dark."